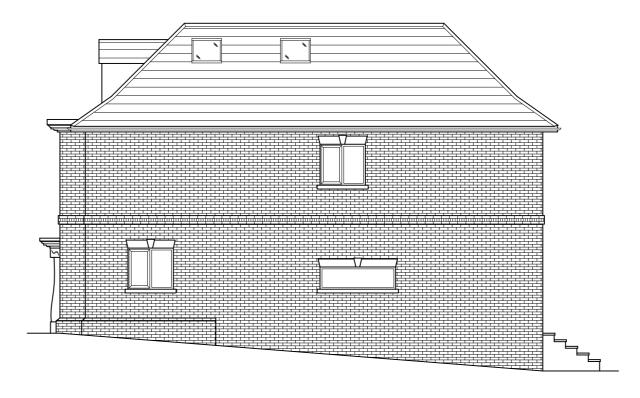

DRAWING NO. 08217-03

O Im 2m 3m 4m 5m

PROPOSED FRONT ELEVATION

PROPOSED SIDE ELEVATION

PROPOSED REAR ELEVATION

PROPOSED SIDE ELEVATION

PROJECT PROPOSED DEVELOPMENT AT; 11 CROMWELL ROAD HENLEY-ON-THAMES

TITLE

RG9 1JH

PROPOSED ELEVATIONS

HENSON HOUSE NEWTOWN ROAD HENLEY-ON-THAMES RG9 1HG Tel 01491 411922

 $info@creative design and structure.co.uk \\ www.creative design and structure.co.uk$ 

SCALE@A2 DRAWN HC 1:100 DATE MARCH 2017 REV.