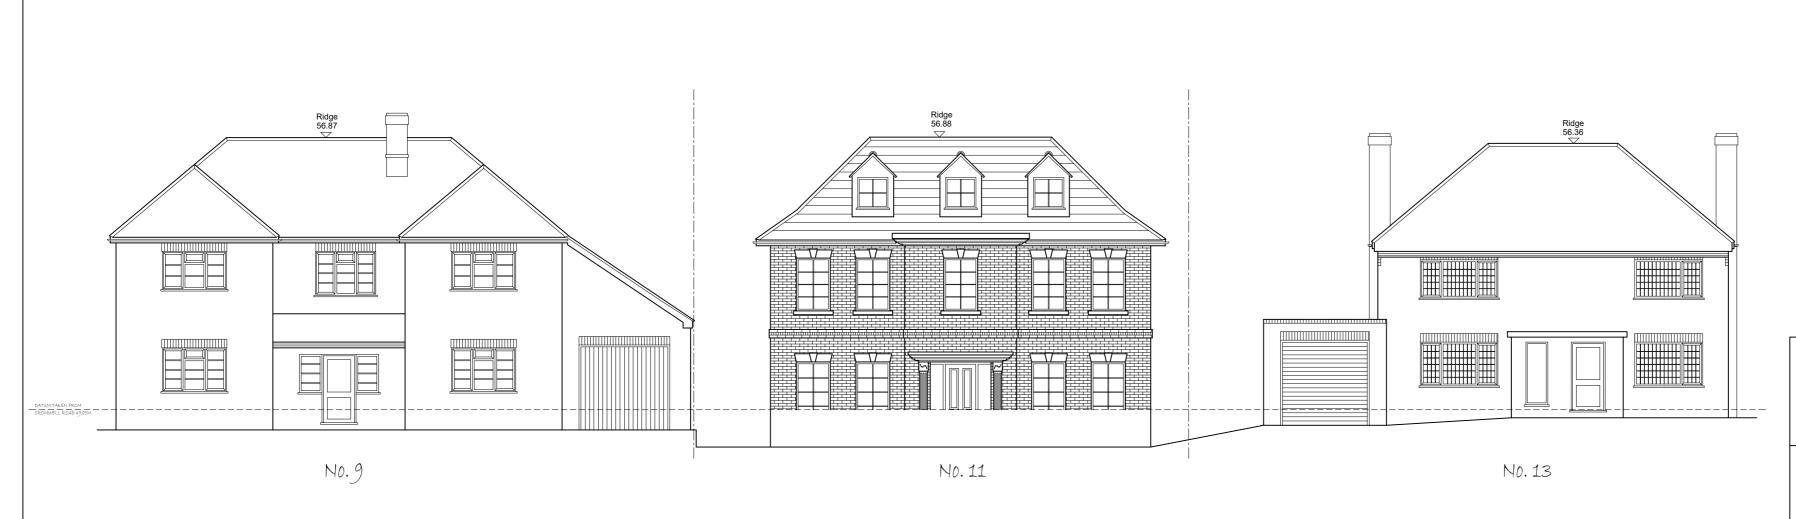

08217-08

PROPOSED ROOF PLAN

PROJECT PROPOSED DEVELOPMENTAT; 11 CROMWELL ROAD HENLEY-ON-THAMES RG9 11H

TITLE

PROPOSED STREET SCENE

HENSON HOUSE NEWTOWN ROAD HENLEY-ON-THAMES RG9 1HG Tel 01491 411922

info@creativedesignandstructure.co.uk www.creativedesignandstructure.co.uk

| DRAWN              | SCALE@A2 |      |
|--------------------|----------|------|
| HC                 | 1:100    |      |
| DATE<br>MARCH 2017 |          |      |
| DRAWING NO.        |          | REV. |

DRAWING NO.

08217-09

PROPOSED STREET SCENE

This page is intentionally left blank