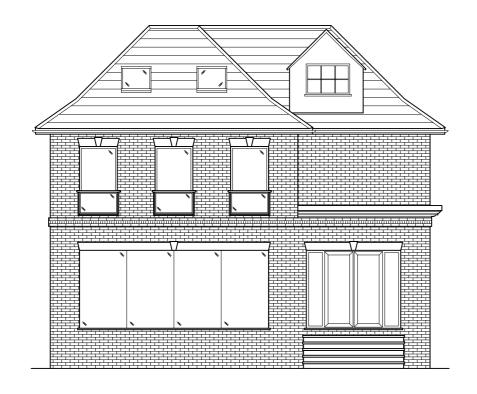

DRAWING NO. 08217-03

O Im 2m 3m 4m 5m

PROPOSED FRONT ELEVATION

PROPOSED SIDE ELEVATION

PROPOSED REAR ELEVATION

PROPOSED SIDE ELEVATION

PROJECT PROPOSED DEVELOPMENT AT; 11 CROMWELL ROAD HENLEY-ON-THAMES

TITLE

RG9 1JH

PROPOSED ELEVATIONS

HENSON HOUSE NEWTOWN ROAD HENLEY-ON-THAMES RG9 1HG Tel 01491 411922

 $info@creative design and structure.co.uk \\ www.creative design and structure.co.uk$ 

SCALE@A2 DRAWN HC 1:100 DATE MARCH 2017 REV.