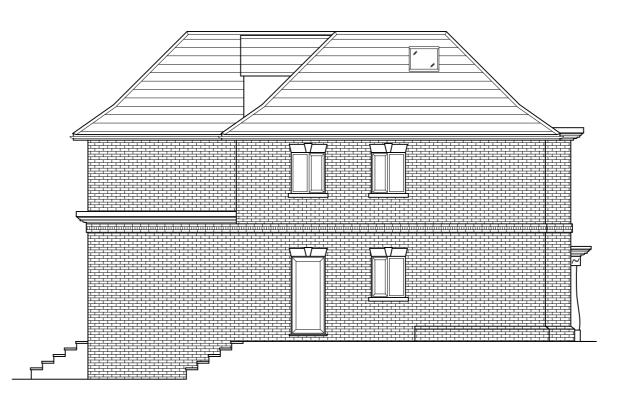

DRAWING NO. 08217-03

O Im 2m 3m 4m 5m

PROPOSED FRONT ELEVATION

PROPOSED SIDE ELEVATION

PROPOSED REAR ELEVATION

PROPOSED SIDE ELEVATION

PROJECT PROPOSED DEVELOPMENT AT; 11 CROMWELL ROAD HENLEY-ON-THAMES

TITLE

RG9 1JH

PROPOSED ELEVATIONS

HENSON HOUSE NEWTOWN ROAD HENLEY-ON-THAMES RG9 1HG Tel 01491 411922

 $info@creative design and structure.co.uk \\ www.creative design and structure.co.uk$ 

SCALE@A2 DRAWN HC 1:100 DATE MARCH 2017 REV.